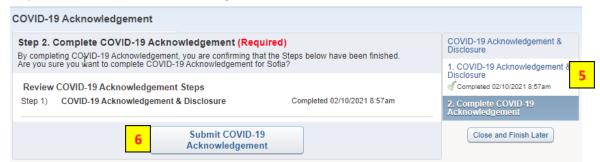

Step 5: After reading and signing the Acknowledgement. Click Complete Step 1 and move to Step 2

Step 6: Submit Covid-19 Acknowledgement & Disclosure