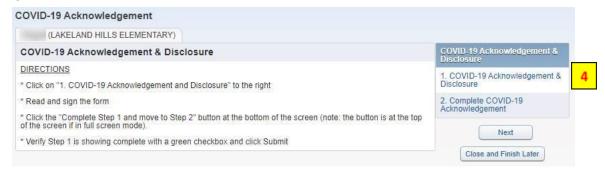

Step 1: Enter your Login ID and Password

Step 2. Click Online Forms

Step 3. Click the Fill Out Form link next to COVID-19 Acknowledgement

**Step 4:** Read and follow the instructions to fill out the form and Click **Covid-19 Acknowledgement & Disclosure** to open the form