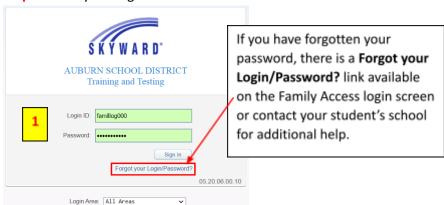

Step 1: Enter your Login ID and Password

Step 2. Click Online Forms

Step 3. Click the Fill Out Form link next to COVID-19 Acknowledgement

**Step 4:** Read and follow the instructions to fill out the form and Click **Covid-19 Acknowledgement & Disclosure** to open the form