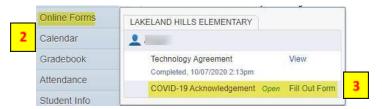

Step 1: Enter your Login ID and Password

Step 2. Click Online Forms

Step 3. Click the Fill Out Form link next to COVID-19 Acknowledgement

**Step 4:** Read and follow the instructions to fill out the form and Click **Covid-19 Acknowledgement & Disclosure** to open the form